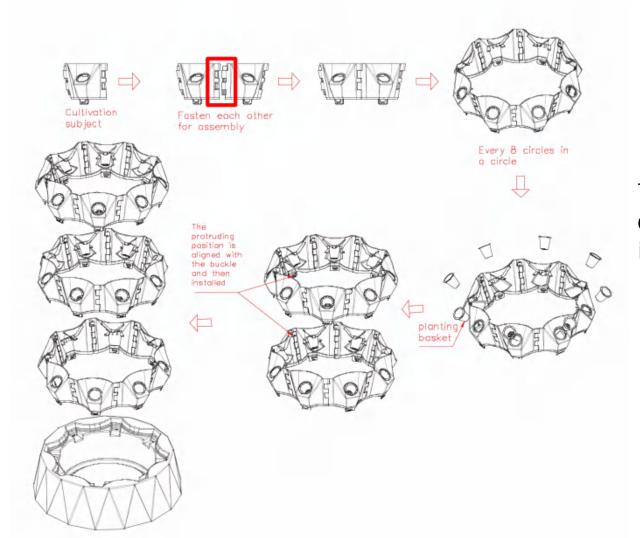

et.
- The system has 3 types:
- 1. 10layers, 8holes per layer, Totally 80 planting. Width: 670mm, Hight: 1700mm
- 2、8layers,8holes per layer, Totally 64 planting. Width: 670mm,Hight:1400mm
- 3. 6layers,8holes per layer, Totally 48 planting. Width: 670mm,Hight:1100mm
- The number of layers can be customized according to your requirements.
  - Used for planting flowers, vegetables, salad, herbs, fruits and so on
  - The water circulation cultivation, saving 90% water compared with traditional planting
  - pollution-free Soilless cultivation , water and nutrient solution is necessary ,
  - easy to assemble, clean
  - Multiple vertical planting systems can be connected to achieve planting the most quantity in the same area.
- ▶ Material: food grade ABS

### 产品信息









#### ASSEMBLE MANNUL





### Product Parameter



| 10layers size     | 670*670*1700mm   |                |
|-------------------|------------------|----------------|
| Water pump        | 110-240V 2500L/H | 1 15W          |
| Water tank        | 30L              |                |
| Planting          | 80               |                |
| Package dimension | 600*425*350mm    | Weight: 11.5KG |
|                   | 670*670*230mm    | 6KG            |







=1pcs



=1pcs



=80pcs



=1pcs



=1pcs

#### Product Parameter



| 10layers size     | 670*670*1410mm   |              |
|-------------------|------------------|--------------|
| Water pump        | 110-240V 2500L/H | l 15W        |
| Water tank        | 30L              |              |
| Planting          | 64               |              |
| Packag