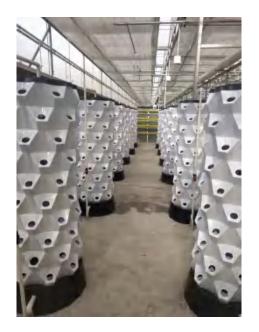

|
| Planting          | 64               |              |
| Package dimension | 600*425*350mm    | Weight: 10KG |
|                   | 670*670*230mm    | 6KG          |







=1pcs



=1pcs



=64pcs



=1pcs



=1pcs

#### Product Parameter



| 10layers size     | 670*670*1100mm   |             |
|-------------------|------------------|-------------|
| Water pump        | 110-240V 2500L/H | 1 15W       |
| Water tank        | 30L              |             |
| Planting          | 48               |             |
| Package dimension | 600*425*350mm    | Weight: 8KG |
|                   | 670*670*230mm    | 6KG         |







=1pcs



=1pcs



=48pcs



=1pcs



=1pcs

Pineapple tower greenhouse greenhouse planting







## Pineapple tower greenhouse greenhouse planting