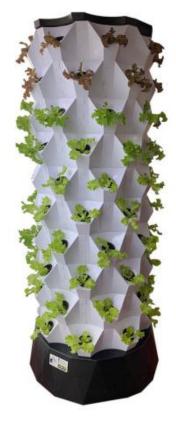

#### Pineapple aeroponic tower Planting System

- vertical aeroponic planting system, It is consisted of a number of cultivation parts and a planting baskets. The characteristic is: Eight cultivation subjects are combined \
- into a circle, stacked together and placed on the water tank to form planting vertical. The water inlet part install in the top layer, and connect the water pipe , then cover the top.
- ▶ The cultivation part is a planting area, and the nutrient solution drips from the top through the main body diversion plate of each layer to the planting
- basket below, So as to make the fog, keeping the roots wet.
- The system has 3 types:
- 1. 10layers, 8holes per layer, Totally 80 planting. Width: 670mm, Hight: 1700mm
- 2、8layers,8holes per layer, Totally 64 planting. Width: 670mm,Hight:1400mm
- 3. 6layers,8holes per layer, Totally 48 planting. Width: 670mm,Hight:1100mm
- The number of layers can be customized according to your requirements.
  - Used for planting flowers, vegetables, salad, herbs, fruits and so on
  - The water circulation cultivation, saving 90% water compared with traditional planting
  - pollution-free Soilless cultivation , water and nutrient solution is necessary ,
  - easy to assemble, clean
  - Multiple vertical planting systems can be connected to achieve planting the most quantity in the same area.
- ▶ Material: food grade ABS