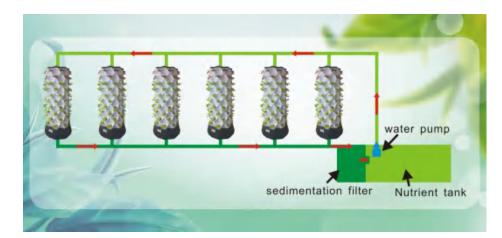

#### Pineapple aeroponic tower Planting System

- vertical aeroponic planting system, It is consisted of a number of cultivation parts and a planting baskets. The characteristic is: Eight cultivation subjects are combined \
- into a circle, stacked together and placed on the water tank to form planting vertical. The water inlet part install in the top layer, and connect the water pipe , then cover the top.
- ▶ The cultivation part is a planting area, and the nutrient solution drips from the top through the main body diversion plate of each layer to the planting
- basket below, So as to make the fog, keeping the roots wet.
- The system has 3 types:
- 1. 10layers, 8holes per layer, Totally 80 planting. Width: 670mm, Hight: 1700mm
- 2、8layers,8holes per layer, Totally 64 planting. Width: 670mm,Hight:1400mm
- 3. 6layers,8holes per layer, Totally 48 planting. Width: 670mm,Hight:1100mm
- The number of layers can be customized according to your requirements.
  - Used for planting flowers, vegetables, salad, herbs, fruits and so on
  - The water circulation cultivation, saving 90% water compared with traditional planting
  - pollution-free Soilless cultivation , water and nutrient solution is necessary ,
  - easy to assemble, clean
  - Multiple vertical planting systems can be connected to achieve planting the most quantity in the same area.
- ▶ Material: food grade ABS

### Product Parameter

| 10layers size     | 670*670*1700mm   |                |
|-------------------|------------------|----------------|
| Water pump        | 110-240V 2500L/H | 1 15W          |
| Water tank        | 30L              |                |
| Planting          | 80               |                |
| Package dimension | 600*425*350mm    | Weight: 11.5KG |
|                   | 670*670*230mm    | 6KG            |