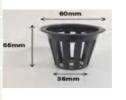

=1pcs

=1pcs

=80pcs

=1pcs

=1pcs

=1pcs

=1pcs

=64pcs

=1pcs

=1pcs

=1pcs

=1pcs

=48pcs

=1pcs

=1pcs

Pineapple tower greenhouse greenhouse planting