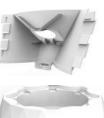

#### Pineapple aeroponic tower Planting System

- vertical aeroponic planting system, It is consisted of a number of cultivation parts and a planting baskets. The characteristic is: Eight cultivation subjects are combined \
- into a circle, stacked together and placed on the water tank to form planting vertical. The water inlet part install in the top layer, and connect the water pipe , then cover the top.
- ▶ The cultivation part is a planting area, and the nutrient solution drips from the top through the main body diversion plate of each layer to the planting
- basket below, So as to make the fog, keeping the roots wet.
- The system has 3 types:
- 1. 10layers, 8holes per layer, Totally 80 planting. Width: 670mm, Hight: 1700mm
- 2、8layers,8holes per layer, Totally 64 planting. Width: 670mm,Hight:1400mm
- 3. 6layers,8holes per layer, Totally 48 planting. Width: 670mm,Hight:1100mm
- The number of layers can be customized according to your requirements.
  - Used for planting flowers, vegetables, salad, herbs, fruits and so on
  - The water circulation cultivation, saving 90% water compared with traditional planting
  - pollution-free Soilless cultivation , water and nutrient solution is necessary ,
  - easy to assemble, clean
  - Multiple vertical planting systems can be connected to achieve planting the most quantity in the same area.
- ▶ Material: food grade ABS