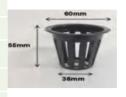

------------------|--------------|
| Water pump        | 110-240V 2500L/H | l 15W        |
| Water tank        | 30L              |              |
| Planting          | 64               |              |
| Package dimension | 600*425*350mm    | Weight: 10KG |
|                   | 670*670*230mm    | 6KG          |







=1pcs



=1pcs



=64pcs



=1pcs



=1pcs

#### Product Parameter



| 10layers size     | 670*670*1100mm   |             |
|-------------------|------------------|-------------|
| Water pump        | 110-240V 2500L/H | 1 15W       |
| Water tank        | 30L              |             |
| Planting          | 48               |             |
| Package dimension | 600*425*350mm    | Weight: 8KG |
|                   | 670*670*230mm    | 6KG         |







=1pcs



=1pcs



=48pcs



=1pcs



=1pcs

Pineapple tower greenhouse greenhouse planting







## Pineapple tower greenhouse greenhouse planting