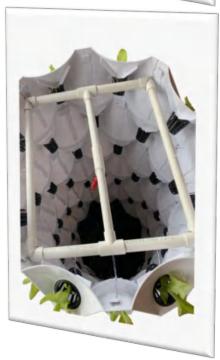

#### Pineapple aeroponic tower Planting System

- vertical aeroponic planting system, It is consisted of a number of cultivation parts and a planting baskets. The characteristic is: Eight cultivation subjects are combined \
- into a circle, stacked together and placed on the water tank to form planting vertical. The water inlet part install in the top layer, and connect the water pipe , then cover the top.
- ▶ The cultivation part is a planting area, and the nutrient solution drips from the top through the main body diversion plate of each layer to the planting
- basket below, So as to make the fog, keeping the roots wet.
- The system has 3 types:
- 1. 10layers, 8holes per layer, Totally 80 planting. Width: 670mm, Hight: 1700mm
- 2、8layers,8holes per layer, Totally 64 planting. Width: 670mm,Hight:1400mm
- 3. 6layers,8holes per layer, Totally 48 planting. Width: 670mm,Hight:1100mm
- The number of layers can be customized according to your requirements.
  - Used for planting flowers, vegetables, salad, herbs, fruits and so on
  - The water circulation cultivation, saving 90% water compared with traditional planting
  - pollution-free Soilless cultivation , water and nutrient solution is necessary ,
  - easy to assemble, clean
  - Multiple vertical planting systems can be connected to achieve planting the most quantity in the same area.
- ▶ Material: food grade ABS

#### ASSEMBLE MANNUL