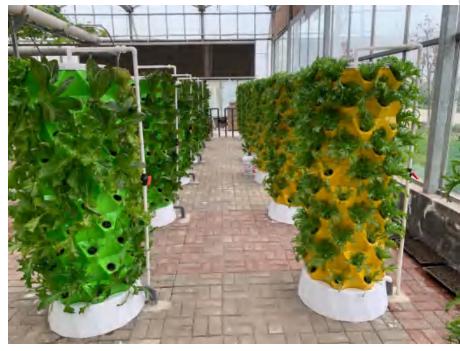

|
| Planting          | 64               |              |
| Package dimension | 600*425*350mm    | Weight: 10KG |
|                   | 670*670*230mm    | 6KG          |







=1pcs



=1pcs



=64pcs



=1pcs



=1pcs

#### Product Parameter



| 10layers size     | 670*670*1100mm   |             |
|-------------------|------------------|-------------|
| Water pump        | 110-240V 2500L/H | 1 15W       |
| Water tank        | 30L              |             |
| Planting          | 48               |             |
| Package dimension | 600*425*350mm    | Weight: 8KG |
|                   | 670*670*230mm    | 6KG         |







=1pcs



=1pcs



=48pcs



=1pcs



=1pcs

Pineapple tower greenhouse greenhouse planting







## Pineapple tower greenhouse greenhouse planting