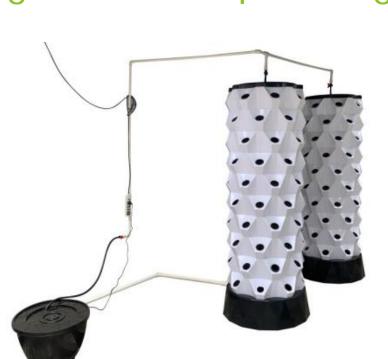

#### Pineapple aeroponic tower Planting System

- vertical aeroponic planting system, It is consisted of a number of cultivation parts and a planting baskets. The characteristic is: Eight cultivation subjects are combined \
- into a circle, stacked together and placed on the water tank to form planting vertical. The water inlet part install in the top layer, and connect the water pipe , then cover the top.
- ▶ The cultivation part is a planting area, and the nutrient solution drips from the top through the main body diversion plate of each layer to the planting
- basket below, So as to make the fog, keeping the roots wet.
- The system has 3 types:
- 1. 10layers, 8holes per layer, Totally 80 planting. Width: 670mm, Hight: 1700mm
- 2、8layers,8holes per layer, Totally 64 planting. Width: 670mm,Hight:1400mm
- 3. 6layers,8holes per layer, Totally 48 planting. Width: 670mm,Hight:1100mm
- The number of layers can be customized according to your requirements.
  - Used for planting flowers, vegetables, salad, herbs, fruits and so on
  - The water circulation cultivation, saving 90% water compared with traditional planting
  - pollution-free Soilless cultivation , water and nutrient solution is necessary ,
  - easy to assemble, clean
  - Multiple vertical planting systems can be connected to achieve planting the most quantity in the same area.
- ▶ Material: food grade ABS

## Pineapple tower greenhouse greenhouse planting