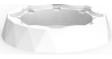

#### Pineapple aeroponic tower Planting System

- vertical aeroponic planting system, It is consisted of a number of cultivation parts and a planting baskets. The characteristic is: Eight cultivation subjects are combined \
- into a circle, stacked together and placed on the water tank to form planting vertical. The water inlet part install in the top layer, and connect the water pipe , then cover the top.
- ▶ The cultivation part is a planting area, and the nutrient solution drips from the top through the main body diversion plate of each layer to the planting
- basket below, So as to make the fog, keeping the roots wet.
- The system has 3 types:
- 1. 10layers, 8holes per layer, Totally 80 planting. Width: 670mm, Hight: 1700mm
- 2、8layers,8holes per layer, Totally 64 planting. Width: 670mm,Hight:1400mm
- 3. 6layers,8holes per layer, Totally 48 planting. Width: 670mm,Hight:1100mm
- The number of layers can be customized according to your requirements.
  - Used for planting flowers, vegetables, salad, herbs, fruits and so on
  - The water circulation cultivation, saving 90% water compared with traditional planting
  - pollution-free Soilless cultivation , water and nutrient solution is necessary ,
  - easy to assemble, clean
  - Multiple vertical planting systems can be connected to achieve planting the most quantity in the same area.
- ▶ Material: food grade ABS

### Product Parameter

| 10layers size     | 670*670*1700mm   |                |
|-------------------|------------------|----------------|
| Water pump        | 110-240V 2500L/H | 1 15W          |
| Water tank        | 30L              |                |
| Planting          | 80               |                |
| Package dimension | 600*425*350mm    | Weight: 11.5KG |
|                   | 670*670*230mm    | 6KG            |