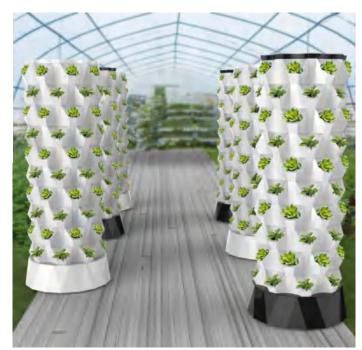

W        |
| Water tank        | 30L              |              |
| Planting          | 64               |              |
| Package dimension | 600*425*350mm    | Weight: 10KG |
|                   | 670*670*230mm    | 6KG          |







=1pcs



=1pcs



=64pcs



=1pcs



=1pcs

#### Product Parameter



| 10layers size     | 670*670*1100mm   |             |
|-------------------|------------------|-------------|
| Water pump        | 110-240V 2500L/H | 1 15W       |
| Water tank        | 30L              |             |
| Planting          | 48               |             |
| Package dimension | 600*425*350mm    | Weight: 8KG |
|                   | 670*670*230mm    | 6KG         |







=1pcs



=1pcs



=48pcs



=1pcs



=1pcs

Pineapple tower greenhouse greenhouse planting







## Pineapple tower greenhouse greenhouse planting