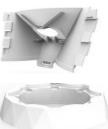

#### Pineapple aeroponic tower Planting System

- vertical aeroponic planting system, It is consisted of a number of cultivation parts and a planting baskets. The characteristic is: Eight cultivation subjects are combined \
- into a circle, stacked together and placed on the water tank to form planting vertical. The water inlet part install in the top layer, and connect the water pipe , then cover the top.
- ▶ The cultivation part is a planting area, and the nutrient solution drips from the top through the main body diversion plate of each layer to the planting
- basket below, So as to make the fog, keeping the roots wet.
- The system has 3 types:
- 1. 10layers, 8holes per layer, Totally 80 planting. Width: 670mm, Hight: 1700mm
- 2、8layers,8holes per layer, Totally 64 planting. Width: 670mm,Hight:1400mm
- 3. 6layers,8holes per layer, Totally 48 planting. Width: 670mm,Hight:1100mm
- The number of layers can be customized according to your requirements.
  - Used for planting flowers, vegetables, salad, herbs, fruits and so on
  - The water circulation cultivation, saving 90% water compared with traditional planting
  - pollution-free Soilless cultivation , water and nutrient solution is necessary ,
  - easy to assemble, clean
  - Multiple vertical planting systems can be connected to achieve planting the most quantity in the same area.
- ▶ Material: food grade ABS

=1pcs

=1pcs

=64pcs

=1pcs

=1pcs