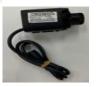

### Product Parameter

| 10layers size     | 670*670*1700mm   |                |
|-------------------|------------------|----------------|
| Water pump        | 110-240V 2500L/H | 1 15W          |
| Water tank        | 30L              |                |
| Planting          | 80               |                |
| Package dimension | 600*425*350mm    | Weight: 11.5KG |
|                   | 670*670*230mm    | 6KG            |

#### Product Parameter

| 10layers size     | 670*670*1410mm   |              |
|-------------------|------------------|--------------|
| Water pump        | 110-240V 2500L/H | l 15W        |
| Water tank        | 30L              |              |
| Planting          | 64               |              |
| Package dimension | 600*425*350mm    | Weight: 10KG |
|                   | 670*670*230mm    | 6KG          |

#### Product Parameter

| 10layers size     | 670*670*1100mm   |             |
|-------------------|------------------|-------------|
| Water pump        | 110-240V 2500L/H | 1 15W       |
| Water tank        | 30L              |             |
| Planting          | 48               |             |
| Package dimension | 600*425*350mm    | Weight: 8KG |
|                   | 670*670*230mm    | 6KG         |