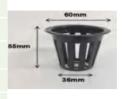

=1pcs

=1pcs

=80pcs

=1pcs

=1pcs

=1pcs

=1pcs

=64pcs

=1pcs

=1pcs

=1pcs

=1pcs

=48pcs

=1pcs

=1pcs

Pineapple tower greenhouse greenhouse planting