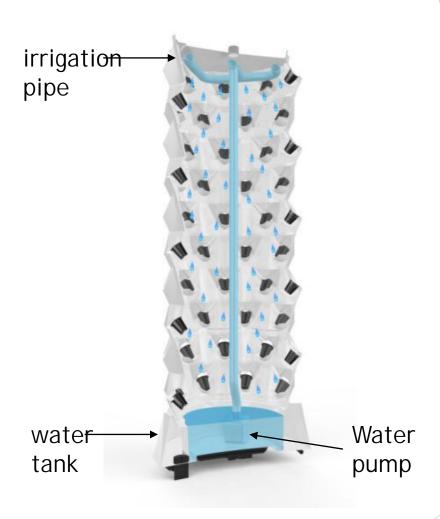

#### Pineapple aeroponic tower Planting System

- vertical aeroponic planting system, It is consisted of a number of cultivation parts and a planting baskets. The characteristic is: Eight cultivation subjects are combined \
- into a circle, stacked together and placed on the water tank to form planting vertical. The water inlet part install in the top layer, and connect the water pipe , then cover the top.
- ▶ The cultivation part is a planting area, and the nutrient solution drips from the top through the main body diversion plate of each layer to the planting
- basket below, So as to make the fog, keeping the roots wet.
- The system has 3 types:
- 1. 10layers, 8holes per layer, Totally 80 planting. Width: 670mm, Hight: 1700mm
- 2、8layers,8holes per layer, Totally 64 planting. Width: 670mm,Hight:1400mm
- 3. 6layers,8holes per layer, Totally 48 planting. Width: 670mm,Hight:1100mm
- The number of layers can be customized according to your requirements.
  - Used for planting flowers, vegetables, salad, herbs, fruits and so on
  - The water circulation cultivation, saving 90% water compared with traditional planting
  - pollution-free Soilless cultivation , water and nutrient solution is necessary ,
  - easy to assemble, clean
  - Multiple vertical planting systems can be connected to achieve planting the most quantity in the same area.
- ▶ Material: food grade ABS