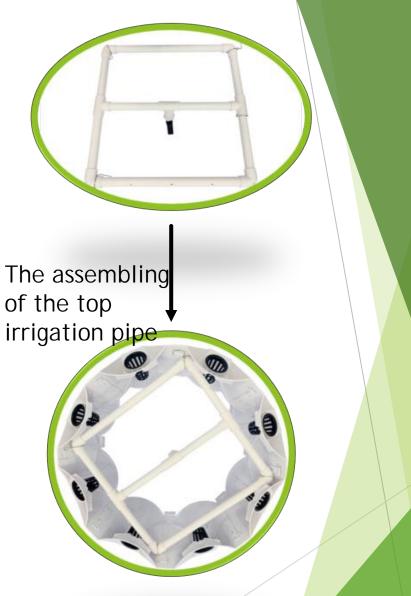

.
- The system has 3 types:
- 1. 10layers, 8holes per layer, Totally 80 planting. Width: 670mm, Hight: 1700mm
- 2、8layers,8holes per layer, Totally 64 planting. Width: 670mm,Hight:1400mm
- 3. 6layers,8holes per layer, Totally 48 planting. Width: 670mm,Hight:1100mm
- The number of layers can be customized according to your requirements.
  - Used for planting flowers, vegetables, salad, herbs, fruits and so on
  - The water circulation cultivation, saving 90% water compared with traditional planting
  - pollution-free Soilless cultivation , water and nutrient solution is necessary ,
  - easy to assemble, clean
  - Multiple vertical planting systems can be connected to achieve planting the most quantity in the same area.
- ▶ Material: food grade ABS

### 产品信息









#### ASSEMBLE MANNUL





### Product Parameter



| 10layers size     | 670*670*1700mm   |                |
|-------------------|------------------|----------------|
| Water pump        | 110-240V 2500L/H | 1 15W          |
| Water tank        | 30L              |                |
| Planting          | 80               |                |
| Package dimension | 600*425*350mm    | Weight: 11.5KG |
|                   | 670*670*230mm    | 6KG            |







=1pcs



=1pcs



=80pcs



=1pcs



=1pcs

#### Product Parameter



| 10layers size     | 670*670*1410mm   |              |
|-------------------|------------------|--------------|
| Water pump        | 110-240V 2500L/H | l 15W        |
| Water tank        | 30L              |              |
| Planting          | 64               |              |
| Package