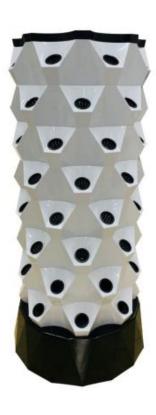

#### Pineapple aeroponic tower Planting System

- vertical aeroponic planting system, It is consisted of a number of cultivation parts and a planting baskets. The characteristic is: Eight cultivation subjects are combined \
- into a circle, stacked together and placed on the water tank to form planting vertical. The water inlet part install in the top layer, and connect the water pipe , then cover the top.
- ▶ The cultivation part is a planting area, and the nutrient solution drips from the top through the main body diversion plate of each layer to the planting
- basket below, So as to make the fog, keeping the roots wet.
- The system has 3 types:
- 1. 10layers, 8holes per layer, Totally 80 planting. Width: 670mm, Hight: 1700mm
- 2、8layers,8holes per layer, Totally 64 planting. Width: 670mm,Hight:1400mm
- 3. 6layers,8holes per layer, Totally 48 planting. Width: 670mm,Hight:1100mm
- The number of layers can be customized according to your requirements.
  - Used for planting flowers, vegetables, salad, herbs, fruits and so on
  - The water circulation cultivation, saving 90% water compared with traditional planting
  - pollution-free Soilless cultivation , water and nutrient solution is necessary ,
  - easy to assemble, clean
  - Multiple vertical planting systems can be connected to achieve planting the most quantity in the same area.
- ▶ Material: food grade ABS