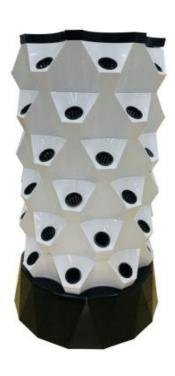

#### Pineapple aeroponic tower Planting System

- vertical aeroponic planting system, It is consisted of a number of cultivation parts and a planting baskets. The characteristic is: Eight cultivation subjects are combined \
- into a circle, stacked together and placed on the water tank to form planting vertical. The water inlet part install in the top layer, and connect the water pipe , then cover the top.
- ▶ The cultivation part is a planting area, and the nutrient solution drips from the top through the main body diversion plate of each layer to the planting
- basket below, So as to make the fog, keeping the roots wet.
- The system has 3 types:
- 1. 10layers, 8holes per layer, Totally 80 planting. Width: 670mm, Hight: 1700mm
- 2、8layers,8holes per layer, Totally 64 planting. Width: 670mm,Hight:1400mm
- 3. 6layers,8holes per layer, Totally 48 planting. Width: 670mm,Hight:1100mm
- The number of layers can be customized according to your requirements.
  - Used for planting flowers, vegetables, salad, herbs, fruits and so on
  - The water circulation cultivation, saving 90% water compared with traditional planting
  - pollution-free Soilless cultivation , water and nutrient solution is necessary ,
  - easy to assemble, clean
  - Multiple vertical planting systems can be connected to achieve planting the most quantity in the same area.
- ▶ Material: food grade ABS