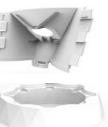

#### Pineapple aeroponic tower Planting System

- vertical aeroponic planting system, It is consisted of a number of cultivation parts and a planting baskets. The characteristic is: Eight cultivation subjects are combined \
- into a circle, stacked together and placed on the water tank to form planting vertical. The water inlet part install in the top layer, and connect the water pipe , then cover the top.
- ▶ The cultivation part is a planting area, and the nutrient solution drips from the top through the main body diversion plate of each layer to the planting
- basket below, So as to make the fog, keeping the roots wet.
- The system has 3 types:
- 1. 10layers, 8holes per layer, Totally 80 planting. Width: 670mm, Hight: 1700mm
- 2、8layers,8holes per layer, Totally 64 planting. Width: 670mm,Hight:1400mm
- 3. 6layers,8holes per layer, Totally 48 planting. Width: 670mm,Hight:1100mm
- The number of layers can be customized according to your requirements.
  - Used for planting flowers, vegetables, salad, herbs, fruits and so on
  - The water circulation cultivation, saving 90% water compared with traditional planting
  - pollution-free Soilless cultivation , water and nutrient solution is necessary ,
  - easy to assemble, clean
  - Multiple vertical planting systems can be connected to achieve planting the most quantity in the same area.
- ▶ Material: food grade ABS