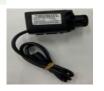

### Product Parameter

| 10layers size     | 670*670*1700mm   |                |
|-------------------|------------------|----------------|
| Water pump        | 110-240V 2500L/H | 1 15W          |
| Water tank        | 30L              |                |
| Planting          | 80               |                |
| Package dimension | 600*425*350mm    | Weight: 11.5KG |
|                   | 670*670*230mm    | 6KG            |

#### Product Parameter

| 10layers size     | 670*670*1410mm   |              |
|-------------------|------------------|--------------|
| Water pump        | 110-240V 2500L/H | l 15W        |
| Water tank        | 30L              |              |
| Planting          | 64               |              |
| Package dimension | 600*425*350mm    | Weight: 10KG |
|                   | 670*670*230mm    | 6KG          |

#### Product Parameter

| 10layers size     | 670*670*1100mm   |             |
|-------------------|------------------|-------------|
| Water pump        | 110-240V 2500L/H | 1 15W       |
| Water tank        | 30L              |             |
| Planting          | 48               |             |
| Package dimension | 600*425*350mm    | Weight: 8KG |
|                   | 670*670*230mm    | 6KG         |