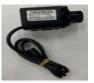

### Product Parameter

| 10layers size     | 670*670*1700mm   |                |
|-------------------|------------------|----------------|
| Water pump        | 110-240V 2500L/H | 1 15W          |
| Water tank        | 30L              |                |
| Planting          | 80               |                |
| Package dimension | 600*425*350mm    | Weight: 11.5KG |
|                   | 670*670*230mm    | 6KG            |

#### Product Parameter

| 10layers size     | 670*670*1410mm   |              |
|-------------------|------------------|--------------|
| Water pump        | 110-240V 2500L/H | l 15W        |
| Water tank        | 30L              |              |
| Planting          | 64               |              |
| Package dimension | 600*425*350mm    | Weight: 10KG |
|                   | 670*670*230mm    | 6KG          |

#### Product Parameter

| 10layers size     | 670*670*1100mm   |             |
|-------------------|------------------|-------------|
| Water pump        | 110-240V 2500L/H | 1 15W       |
| Water tank        | 30L              |             |
| Planting          | 48               |             |
| Package dimension | 600*425*350mm    | Weight: 8KG |
|                   | 670*670*230mm    | 6KG         |