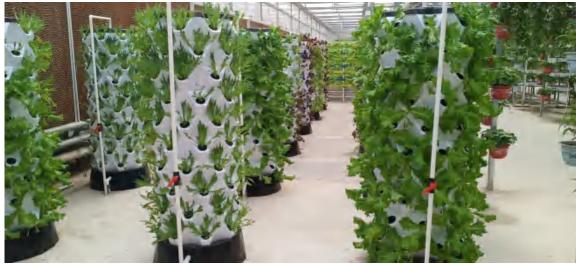

#### Pineapple aeroponic tower Planting System

- vertical aeroponic planting system, It is consisted of a number of cultivation parts and a planting baskets. The characteristic is: Eight cultivation subjects are combined \
- into a circle, stacked together and placed on the water tank to form planting vertical. The water inlet part install in the top layer, and connect the water pipe , then cover the top.
- ▶ The cultivation part is a planting area, and the nutrient solution drips from the top through the main body diversion plate of each layer to the planting
- basket below, So as to make the fog, keeping the roots wet.
- The system has 3 types:
- 1. 10layers, 8holes per layer, Totally 80 planting. Width: 670mm, Hight: 1700mm
- 2、8layers,8holes per layer, Totally 64 planting. Width: 670mm,Hight:1400mm
- 3. 6layers,8holes per layer, Totally 48 planting. Width: 670mm,Hight:1100mm
- The number of layers can be customized according to your requirements.
  - Used for planting flowers, vegetables, salad, herbs, fruits and so on
  - The water circulation cultivation, saving 90% water compared with traditional planting
  - pollution-free Soilless cultivation , water and nutrient solution is necessary ,
  - easy to assemble, clean
  - Multiple vertical planting systems can be connected to achieve planting the most quantity in the same area.
- ▶ Material: food grade ABS