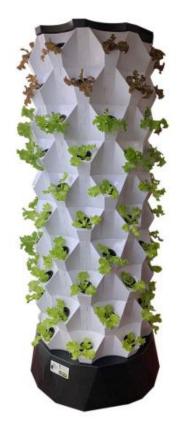

#### Pineapple aeroponic tower Planting System

- vertical aeroponic planting system, It is consisted of a number of cultivation parts and a planting baskets. The characteristic is: Eight cultivation subjects are combined \
- into a circle, stacked together and placed on the water tank to form planting vertical. The water inlet part install in the top layer, and connect the water pipe , then cover the top.
- ▶ The cultivation part is a planting area, and the nutrient solution drips from the top through the main body diversion plate of each layer to the planting
- basket below, So as to make the fog, keeping the roots wet.
- The system has 3 types:
- 1. 10layers, 8holes per layer, Totally 80 planting. Width: 670mm, Hight: 1700mm
- 2、8layers,8holes per layer, Totally 64 planting. Width: 670mm,Hight:1400mm
- 3. 6layers,8holes per layer, Totally 48 planting. Width: 670mm,Hight:1100mm
- The number of layers can be customized according to your requirements.
  - Used for planting flowers, vegetables, salad, herbs, fruits and so on
  - The water circulation cultivation, saving 90% water compared with traditional planting
  - pollution-free Soilless cultivation , water and nutrient solution is necessary ,
  - easy to assemble, clean
  - Multiple vertical planting systems can be connected to achieve planting the most quantity in the same area.
- ▶ Material: food grade ABS